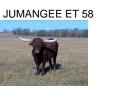

## **MUJANDA'S LEWEZE EOT 314**

Date of Birth: **Registration 1:** Sale Price: Breeder: **Owner:** 

06/05/2013 CI286806 \$ DEBBIE BOWMAN **KENT & SANDY HARRELL** 

This colorful big horned 4 yr. old is out of the top of the Mike & Debbie Bowman breeding program. She measured 71" TTT with some 85+" total horn on 11/27/18 and is still growing over an inch a month. She is a good mama and calves every 12 months like clockwork, imparting her confirmation and color to her offspring. Her pedigree includes Bandera Chex, Working Man Chex & Sharpshooter. Her colorful bull calf is out of Nancy

Total Horn: TTT: Base:

86.0000 on 03/14/2019 71.5000 on 03/14/2019 11.5000 on 03/14/2019

MUJANDA EOT 13/7

MUJANDA'S LEWEZE EOT 314

AUZZIE'S LEWEZE EOT 940

Courtesy of Harrell Ranch

EOT ANNIE POTTS 245

AUZZIE EOT 31/5