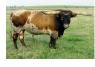

## **MUJANDA'S LEWEZE EOT 314**

Date of Birth: **Registration 1:** Sale Price: Breeder: **Owner:** 

06/05/2013 CI286806 \$ DEBBIE BOWMAN **KENT & SANDY HARRELL** 

This colorful big horned 4 yr. old is out of the top of the Mike & Debbie Bowman breeding program. She measured 71" TTT with some 85+" total horn on 11/27/18 and is still growing over an inch a month. She is a good mama and calves every 12 months like clockwork, imparting her confirmation and color to her offspring. Her pedigree includes Bandera Chex, Working Man Chex & Sharpshooter. Her colorful bull calf is out of Nancy

Total Horn: TTT: Base:

86.0000 on 03/14/2019 71.5000 on 03/14/2019 11.5000 on 03/14/2019

MUJANDA EOT 13/7

MUJANDA'S LEWEZE EOT 314

AUZZIE'S LEWEZE EOT 940

Courtesy of Harrell Ranch

EOT ANNIE POTTS 245

AUZZIE EOT 31/5