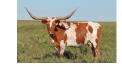

## **MUJANDA'S LEWEZE EOT 314**

Date of Birth: **Registration 1:** Sale Price: Breeder: **Owner:** 

06/05/2013 CI286806 \$ DEBBIE BOWMAN **KENT & SANDY HARRELL** 

This colorful big horned 4 yr. old is out of the top of the Mike & Debbie Bowman breeding program. She measured 71" TTT with some 85+" total horn on 11/27/18 and is still growing over an inch a month. She is a good mama and calves every 12 months like clockwork, imparting her confirmation and color to her offspring. Her pedigree includes Bandera Chex, Working Man Chex & Sharpshooter. Her colorful bull calf is out of Nancy

Total Horn: TTT: Base:

86.0000 on 03/14/2019 71.5000 on 03/14/2019 11.5000 on 03/14/2019

MUJANDA EOT 13/7

MUJANDA'S LEWEZE EOT 314

AUZZIE'S LEWEZE EOT 940

Courtesy of Harrell Ranch

EOT ANNIE POTTS 245

AUZZIE EOT 31/5