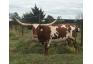

## **MUJANDA'S LEWEZE EOT 314**

Date of Birth: **Registration 1:** Sale Price: Breeder: **Owner:** 

06/05/2013 CI286806 \$ DEBBIE BOWMAN **KENT & SANDY HARRELL** 

This colorful big horned 4 yr. old is out of the top of the Mike & Debbie Bowman breeding program. She measured 71" TTT with some 85+" total horn on 11/27/18 and is still growing over an inch a month. She is a good mama and calves every 12 months like clockwork, imparting her confirmation and color to her offspring. Her pedigree includes Bandera Chex, Working Man Chex & Sharpshooter. Her colorful bull calf is out of Nancy

Total Horn: TTT: Base:

86.0000 on 03/14/2019 71.5000 on 03/14/2019 11.5000 on 03/14/2019

MUJANDA EOT 13/7

MUJANDA'S LEWEZE EOT 314

AUZZIE'S LEWEZE EOT 940

Courtesy of Harrell Ranch

EOT ANNIE POTTS 245

AUZZIE EOT 31/5