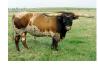

## **MUJANDA'S LEWEZE EOT 314**

Date of Birth: **Registration 1:** Sale Price: Breeder: **Owner:** 

06/05/2013 CI286806 \$ DEBBIE BOWMAN **KENT & SANDY HARRELL** 

This colorful big horned 4 yr. old is out of the top of the Mike & Debbie Bowman breeding program. She measured 71" TTT with some 85+" total horn on 11/27/18 and is still growing over an inch a month. She is a good mama and calves every 12 months like clockwork, imparting her confirmation and color to her offspring. Her pedigree includes Bandera Chex, Working Man Chex & Sharpshooter. Her colorful bull calf is out of Nancy

Total Horn: TTT: Base:

86.0000 on 03/14/2019 71.5000 on 03/14/2019 11.5000 on 03/14/2019

MUJANDA EOT 13/7

MUJANDA'S LEWEZE EOT 314

AUZZIE'S LEWEZE EOT 940

Courtesy of Harrell Ranch

EOT ANNIE POTTS 245

AUZZIE EOT 31/5