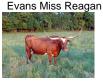

## **MUJANDA'S LEWEZE EOT 314**

Date of Birth: **Registration 1:** Sale Price: Breeder: **Owner:** 

06/05/2013 CI286806 \$ DEBBIE BOWMAN **KENT & SANDY HARRELL** 

This colorful big horned 4 yr. old is out of the top of the Mike & Debbie Bowman breeding program. She measured 71" TTT with some 85+" total horn on 11/27/18 and is still growing over an inch a month. She is a good mama and calves every 12 months like clockwork, imparting her confirmation and color to her offspring. Her pedigree includes Bandera Chex, Working Man Chex & Sharpshooter. Her colorful bull calf is out of Nancy

Total Horn: TTT: Base:

86.0000 on 03/14/2019 71.5000 on 03/14/2019 11.5000 on 03/14/2019

MUJANDA EOT 13/7

MUJANDA'S LEWEZE EOT 314

AUZZIE'S LEWEZE EOT 940

Courtesy of Harrell Ranch

EOT ANNIE POTTS 245

AUZZIE EOT 31/5