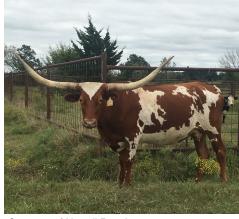

## **MUJANDA'S LEWEZE EOT 314**

Date of Birth: **Registration 1:** Sale Price: Breeder: **Owner:** 

06/05/2013 CI286806 \$ DEBBIE BOWMAN **KENT & SANDY HARRELL** 

This colorful big horned 4 yr. old is out of the top of the Mike & Debbie Bowman breeding program. She measured 71" TTT with some 85+" total horn on 11/27/18 and is still growing over an inch a month. She is a good mama and calves every 12 months like clockwork, imparting her confirmation and color to her offspring. Her pedigree includes Bandera Chex, Working Man Chex & Sharpshooter. Her colorful bull calf is out of Nancy

Total Horn: TTT: Base:

86.0000 on 03/14/2019 71.5000 on 03/14/2019 11.5000 on 03/14/2019

MUJANDA EOT 13/7

MUJANDA'S LEWEZE EOT 314

AUZZIE'S LEWEZE EOT 940

Courtesy of Harrell Ranch

EOT ANNIE POTTS 245

AUZZIE EOT 31/5