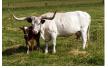

## **MUJANDA'S LEWEZE EOT 314**

Date of Birth: **Registration 1:** Sale Price: Breeder: **Owner:** 

06/05/2013 CI286806 \$ DEBBIE BOWMAN **KENT & SANDY HARRELL** 

This colorful big horned 4 yr. old is out of the top of the Mike & Debbie Bowman breeding program. She measured 71" TTT with some 85+" total horn on 11/27/18 and is still growing over an inch a month. She is a good mama and calves every 12 months like clockwork, imparting her confirmation and color to her offspring. Her pedigree includes Bandera Chex, Working Man Chex & Sharpshooter. Her colorful bull calf is out of Nancy

Total Horn: TTT: Base:

86.0000 on 03/14/2019 71.5000 on 03/14/2019 11.5000 on 03/14/2019

MUJANDA EOT 13/7

MUJANDA'S LEWEZE EOT 314

AUZZIE'S LEWEZE EOT 940

Courtesy of Harrell Ranch

EOT ANNIE POTTS 245

AUZZIE EOT 31/5