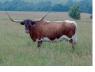

## **MUJANDA'S LEWEZE EOT 314**

Date of Birth: **Registration 1:** Sale Price: Breeder: **Owner:** 

06/05/2013 CI286806 \$ DEBBIE BOWMAN **KENT & SANDY HARRELL** 

This colorful big horned 4 yr. old is out of the top of the Mike & Debbie Bowman breeding program. She measured 71" TTT with some 85+" total horn on 11/27/18 and is still growing over an inch a month. She is a good mama and calves every 12 months like clockwork, imparting her confirmation and color to her offspring. Her pedigree includes Bandera Chex, Working Man Chex & Sharpshooter. Her colorful bull calf is out of Nancy

Total Horn: TTT: Base:

86.0000 on 03/14/2019 71.5000 on 03/14/2019 11.5000 on 03/14/2019

MUJANDA EOT 13/7

MUJANDA'S LEWEZE EOT 314

AUZZIE'S LEWEZE EOT 940

Courtesy of Harrell Ranch

EOT ANNIE POTTS 245

AUZZIE EOT 31/5