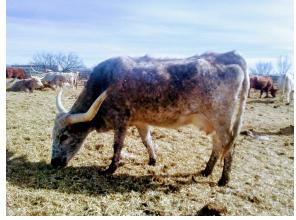

## **RJL REAL DIAMONDS**

Date of Birth: 04/21/2013 Registration 1: CI284859

**RJL REAL DIAMONDS** 

Breeder: ROCKIN' J LONGHORNS

Owner: **NEIL GLASGOW** 

Great color & look at those horns sweeping way back. We can't wait to see what she does for our herd in a few years! This is the Pedigree anyone would die for. Hunts Command Respect 3 times, Top Caliber & Round Up! We loved her so much we bought her dam Diamond Lite. She has a Cow Boy heifer at side.